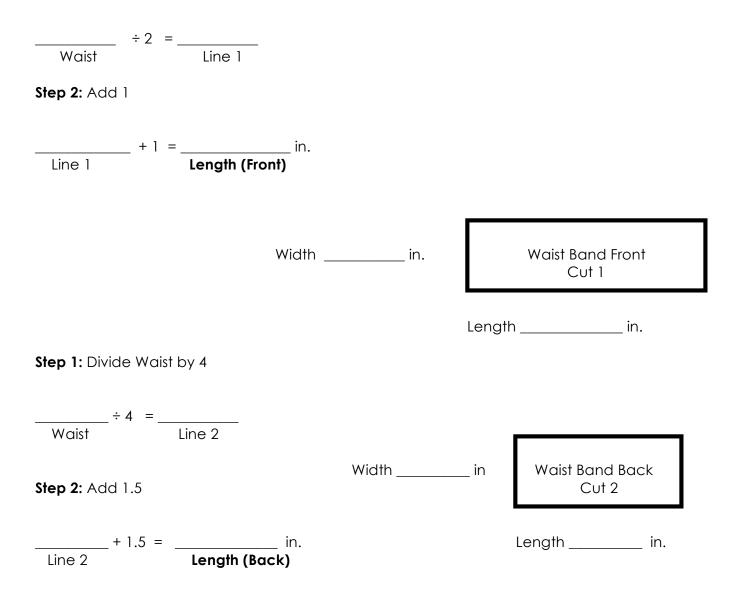

#### <u>Length</u>

Step 1: Measure waist and divide by 2

## Sewing Terms (Glossary)

**Selvage Edge**- The finished edge of the fabric (sometimes there are words printed on this edge)

**Basting Stitch**- Longest possible stitch on your machine. Set your stitch length to it's longest setting